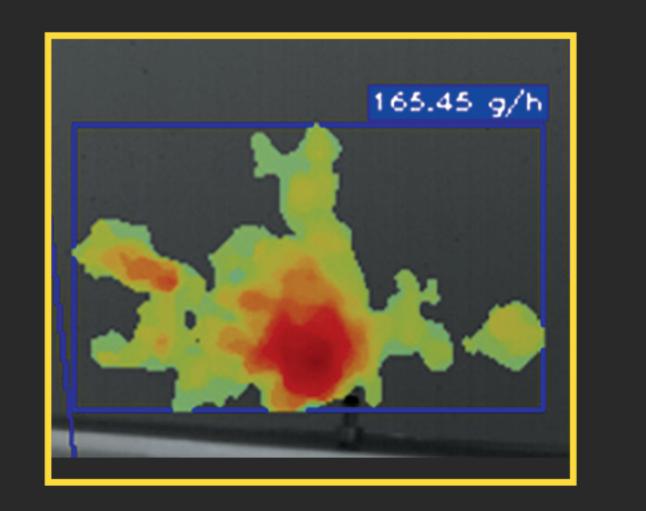

### **Gas Leak Detection**

Quick detection of methane, CO, CO2 and Volatile Organic Compounds (VOC's) leaks.

#### **RELEVANT APPLICATIONS**

EyeCGas 24/7 ensures reliable monitoring and quick detection of Volatile Organic Compound (VOC) and methane leaks – making it the ideal tool for industrial outdoor continuous monitoring of gas leaks.