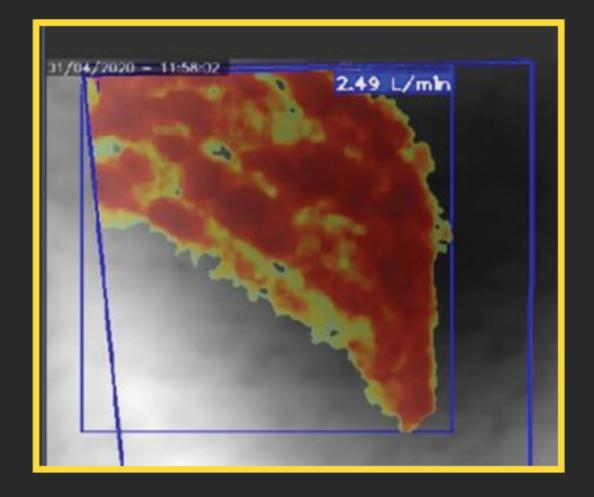

### **Gas Leak Detection**

Quick detection of methane, CO, CO2 and Volatile Organic Compounds (VOC's) leaks.

# EyeCGas 24/7

Continuous monitoring for Methane & other VOC gas leaks, with automatic alerts via a control room and dedicated software system

#### **RELEVANT APPLICATIONS**

EyeCGas 24/7 ensures reliable monitoring and quick detection of Volatile Organic Compound (VOC) and methane leaks – making it the ideal tool for industrial outdoor continuous monitoring of gas leaks.