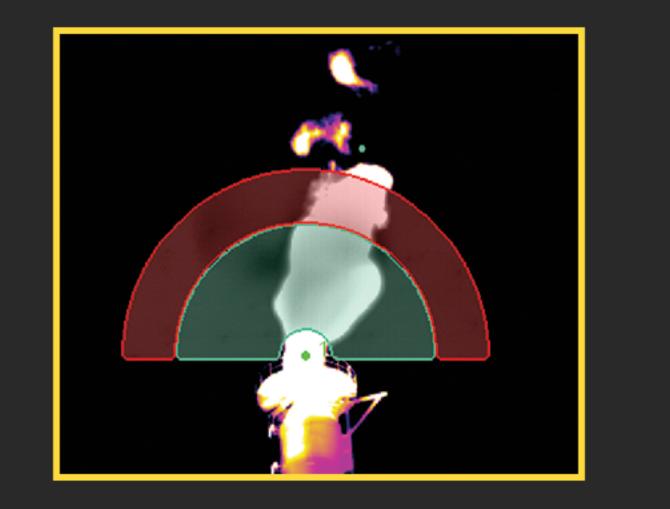

### Wide Coverage

Surveillance of multiple areas and configurations with a single PT camera.

Automated Alerts

Real time indicator using alarms and visual signal alerts.

### Pan & Tilt Mounting

Pan & Tilt mounting enables options to surveillance multiple areas with one camera.