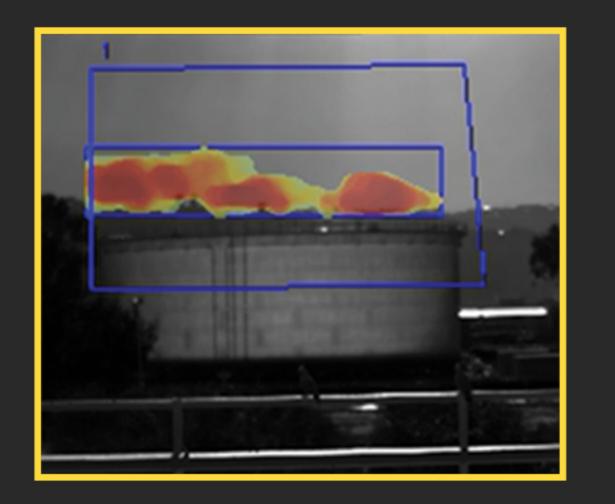

### **Oil Refineries**

A 24/7 condition monitoring system will alert of any danger before it escalates, thus enabling quick and safe detection and visualization of fugitive emissions leaks, flare monitoring, or fire, before disaster strikes and causes irreversible damage.

## **Compressor Stations**

Compressor stations transport natural gas to longdistances. They comprise of pipes, pumps, and valves in need of constant inspection and maintenance. Depending on the gas-well location, these remote stations benefit from an automatic 24/7 monitoring solution.

### Biogas and Landfills

Because gases produced by landfills are both valuable and sometimes hazardous, 24/7 monitoring is crucial. Optical Gas Imaging camers can be used to measure methane levels, as well as total VOC levels. In the U.S., it is required to install gas monitoring and control systems to alert of flares and fugitive emissions.

## **Off-Shore Oil Rigs**

Off-shore drilling rigs deal with volatile substances under extreme pressure and in a hostile environment. This entails many risks, sometimes ending in tragedy. It is crucial to monitor and reach even the most remote station regularly, to catch potential leaks before they escalate.